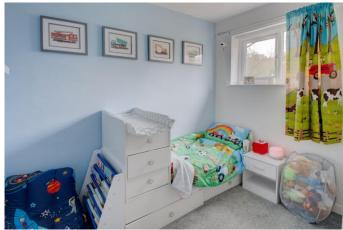

Upstairs, the first-floor landing leads to two good-sized bedrooms, with the master bedroom benefiting from built-in wardrobe storage. The contemporary bathroom features a bathtub and shower over.

The rear garden is conveniently sized and low-maintenance, with a gravel lawn and paved patio area perfect for outdoor furnishings. Fencing along each border provides added privacy, and a side gate allows easy access to an outdoor communal green space at the rear.

## **Details:**

Hallway

**Porch** 4'2" x 5'2" (1.27m x 1.57m)

**Lounge/Diner** 15'7" (4.75) x 14'1" (4.3) Both max

**Kitchen** 11' x 6'9" (3.35m x 2.06m)

**Bedroom One** 10'5" x 11' (3.18m x 3.35m)

**Bedroom Two** 8'8" x 8' (2.64m x 2.44m)