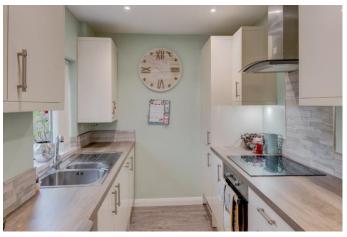

Inside, the property features a welcoming entrance porch and hallway, a stylish lounge with a sliding patio door at the rear leading to the garden, and a modern re-fitted kitchen with a breakfast bar, integrated hob and oven, fridge/freezer, washing machine, and slimline dishwasher.

## **Details:**

Hallway

**Porch** 4'2" x 5'2" (1.27m x 1.57m)

**Lounge/Diner** 15'7" (4.75) x 14'1" (4.3) Both max

**Kitchen** 11' x 6'9" (3.35m x 2.06m)

**Bedroom One** 10'5" x 11' (3.18m x 3.35m)

**Bedroom Two** 8'8" x 8' (2.64m x 2.44m)