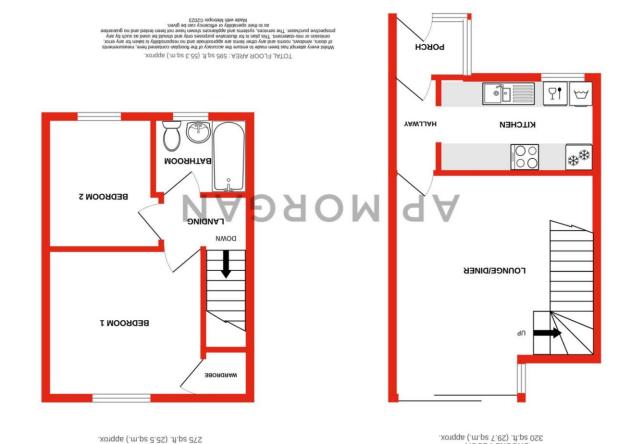

## **Details:**

Hallway

**Porch** 4'2" x 5'2" (1.27m x 1.57m)

**Lounge/Diner** 15'7" (4.75) x 14'1" (4.3) Both max

**Kitchen** 11' x 6'9" (3.35m x 2.06m)

**Bedroom One** 10'5" x 11' (3.18m x 3.35m)

**Bedroom Two** 8'8" x 8' (2.64m x 2.44m)

Bathroom 5'4" x 6'2" (1.63m x 1.88m)

**Council Tax Band:** A (tbc by solicitors). **Tenure:** Leasehold (tbc by solicitors).

For more information or to arrange a viewing, please call us on 01527 910 300.