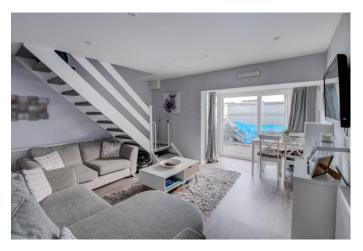

Inside, the property features a welcoming entrance porch and hallway, a stylish lounge with a sliding patio door at the rear leading to the garden, and a modern re-fitted kitchen with a breakfast bar, integrated hob and oven, fridge/freezer, washing machine, and slimline dishwasher.