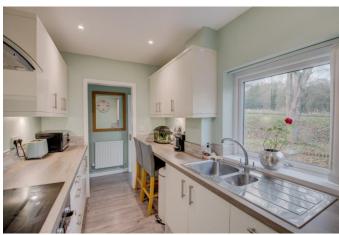

Inside, the property features a welcoming entrance porch and hallway, a stylish lounge with a sliding patio door at the rear leading to the garden, and a modern re-fitted kitchen with a breakfast bar, integrated hob and oven, fridge/freezer, washing machine, and slimline dishwasher.

## **Details:**

Hallway

**Porch** 4'2" x 5'2" (1.27m x 1.57m)

**Lounge/Diner** 15'7" (4.75) x 14'1" (4.3) Both max

**Kitchen** 11' x 6'9" (3.35m x 2.06m)

**Bedroom One** 10'5" x 11' (3.18m x 3.35m)

**Bedroom Two** 8'8" x 8' (2.64m x 2.44m)