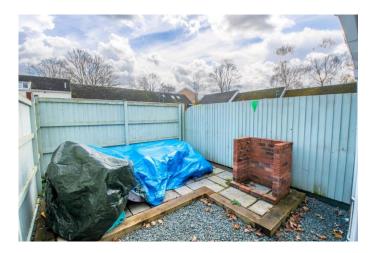

Upstairs, the first-floor landing leads to two good-sized bedrooms, with the master bedroom benefiting from built-in wardrobe storage. The contemporary bathroom features a bathtub and shower over.

The rear garden is conveniently sized and low-maintenance, with a gravel lawn and paved patio area perfect for outdoor furnishings. Fencing along each border provides added privacy, and a side gate allows easy access to an outdoor communal green space at the rear.