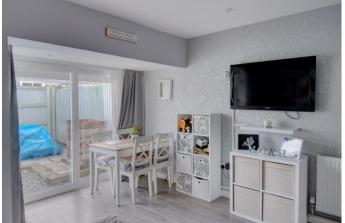

Inside, the property features a welcoming entrance porch and hallway, a stylish lounge with a sliding patio door at the rear leading to the garden, and a modern re-fitted kitchen with a breakfast bar, integrated hob and oven, fridge/freezer, washing machine, and slimline dishwasher.

Upstairs, the first-floor landing leads to two good-sized bedrooms, with the master bedroom benefiting from built-in wardrobe storage. The contemporary bathroom features a bathtub and shower over.

The rear garden is conveniently sized and low-maintenance, with a gravel lawn and paved patio area perfect for outdoor furnishings. Fencing along each border provides added privacy, and a side gate allows easy access to an outdoor communal green space at the rear.