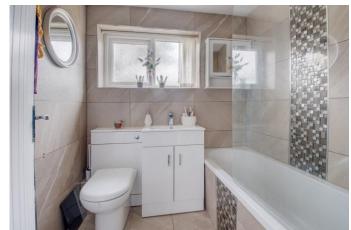

Upstairs, the first-floor landing leads to two good-sized bedrooms, with the master bedroom benefiting from built-in wardrobe storage. The contemporary bathroom features a bathtub and shower over.

The rear garden is conveniently sized and low-maintenance, with a gravel lawn and paved patio area perfect for outdoor furnishings. Fencing along each border provides added privacy, and a side gate allows easy access to an outdoor communal green space at the rear.

Bathroom 5'4" x 6'2" (1.63m x 1.88m)

**Council Tax Band:** A (tbc by solicitors). **Tenure:** Leasehold (tbc by solicitors).

For more information or to arrange a viewing, please call us on 01527 910 300.