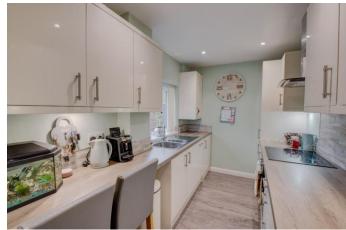

Inside, the property features a welcoming entrance porch and hallway, a stylish lounge with a sliding patio door at the rear leading to the garden, and a modern re-fitted kitchen with a breakfast bar, integrated hob and oven, fridge/freezer, washing machine, and slimline dishwasher.