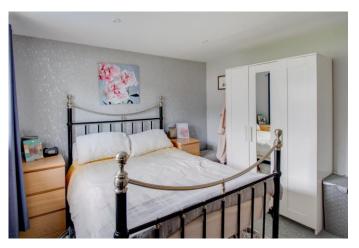

Upstairs, the first-floor landing leads to two good-sized bedrooms, with the master bedroom benefiting from built-in wardrobe storage. The contemporary bathroom features a bathtub and shower over.

The rear garden is conveniently sized and low-maintenance, with a gravel lawn and paved patio area perfect for outdoor furnishings. Fencing along each border provides added privacy, and a side gate allows easy access to an outdoor communal green space at the rear.

## **Details:**

Hallway

**Porch** 4'2" x 5'2" (1.27m x 1.57m)

**Lounge/Diner** 15'7" (4.75) x 14'1" (4.3) Both max

**Kitchen** 11' x 6'9" (3.35m x 2.06m)

**Bedroom One** 10'5" x 11' (3.18m x 3.35m)

**Bedroom Two** 8'8" x 8' (2.64m x 2.44m)