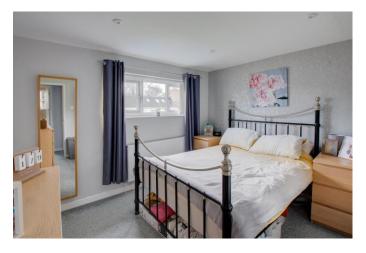

Upstairs, the first-floor landing leads to two good-sized bedrooms, with the master bedroom benefiting from built-in wardrobe storage. The contemporary bathroom features a bathtub and shower over.

The rear garden is conveniently sized and low-maintenance, with a gravel lawn and paved patio area perfect for outdoor furnishings. Fencing along each border provides added privacy, and a side gate allows easy access to an outdoor communal green space at the rear.